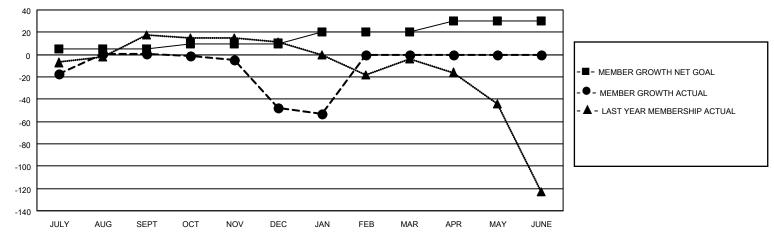

## LOCATION ARIZONA District 21 N Results as of: 1/31/2022

| Clubs RESULTS FOR 2021-2022 |   |   |   | Members RESULTS FOR 2021-2022 |    |    |    |
|-----------------------------|---|---|---|-------------------------------|----|----|----|
|                             |   |   |   |                               |    |    |    |
| JULY/AUG/SEPT               | 0 | 0 | 1 | JULY/AUG/SEPT                 | 5  | 63 | 51 |
| OCT/NOV/DEC                 | 1 | 0 | 0 | OCT/NOV/DEC                   | 5  | 29 | 67 |
| JAN/FEB/MAR                 | 0 | 0 | 0 | JAN/FEB/MAR                   | 10 | 15 | 15 |
| APR/MAY/JUNE                | 1 | 0 | 0 | APR/MAY/JUNE                  | 10 | 0  | 0  |

## GOALS AND ACTUAL MEMBERS CUMULATIVE

| DROPPED CLUBS: 1 |     | 23 CLUBS OF 57 ADDED 1 OR<br>MORE NEW MEMBERS | GENDER DISTRIBUTION                 |              |  |
|------------------|-----|-----------------------------------------------|-------------------------------------|--------------|--|
|                  |     | MORE NEW MEMBERS                              | MALE                                | 752 (53.07%) |  |
|                  |     |                                               | FEMALE 665 (46.93%)                 |              |  |
| DROPPED MEMBERS  |     |                                               | NON BINARY                          | 0 (0.00%)    |  |
|                  |     |                                               | PREFER NOT TO ANSWER                | 0 (0.00%)    |  |
| DECEASED         | 13  |                                               |                                     | ,            |  |
| CLUB CANCELLED   | 0   | CLICK HERE FOR CUMULATIVE                     | TOTAL FAMILY UNIT MEMBERS           | 389          |  |
| OTHER            | 120 | MEMBERSHIP DATA                               |                                     |              |  |
| TOTAL            | 133 |                                               | FAMILY MEMBERS PAYING HALF DUES 214 |              |  |
|                  |     |                                               |                                     |              |  |