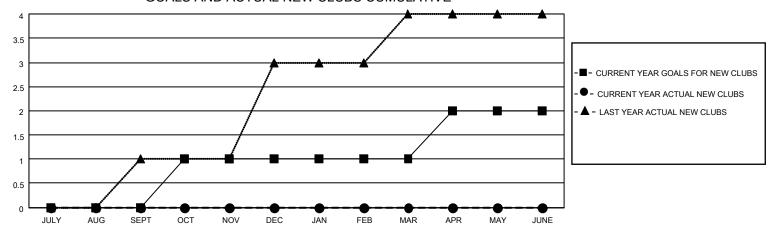

## LOCATION ARIZONA District 21 N Results as of: 1/31/2022

| Clubs RESULTS FOR 2021-2022 |   |   |   | Members RESULTS FOR 2021-2022 |    |    |    |
|-----------------------------|---|---|---|-------------------------------|----|----|----|
|                             |   |   |   |                               |    |    |    |
| JULY/AUG/SEPT               | 0 | 0 | 1 | JULY/AUG/SEPT                 | 5  | 63 | 51 |
| OCT/NOV/DEC                 | 1 | 0 | 0 | OCT/NOV/DEC                   | 5  | 29 | 67 |
| JAN/FEB/MAR                 | 0 | 0 | 0 | JAN/FEB/MAR                   | 10 | 15 | 15 |
| APR/MAY/JUNE                | 1 | 0 | 0 | APR/MAY/JUNE                  | 10 | 0  | 0  |

## GOALS AND ACTUAL NEW CLUBS CUMULATIVE